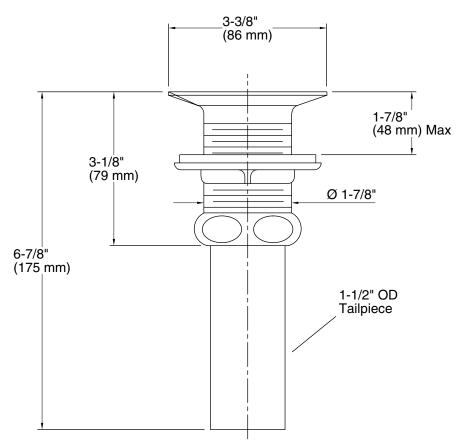

### Features

- 11/2" (38 mm) OD brass tailpiece.
- Removable perforated strainer.

#### Material

Brass.

### **Recommended Products/Accessories**

K-23726 Drain treatment K-23723 Faucet cleaner Sink Strainer K-9115



Codes/Standards ASME A112.18.2/CSA B125.2

KOHLER® One-Year Limited Warranty See website for detailed warranty information.

#### **Available Colors/Finishes**

Color tiles intended for reference only.

Color Code Description

CP Polished Chrome



# KOHLER, Faucets

Sink Strainer K-9115



## **Technical Information**

All product dimensions are nominal.

#### Notes

Install this product according to the installation guide.